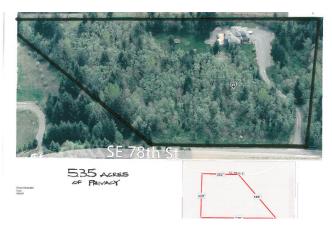

## **CUSTOM BUILT, PRIVACY AND SERENITY**

The foothills of the Cascade Mountains create a warm, inviting backdrop leading to this custom built, original owner home. 5.35ac of privacy and serenity! Step into majestic vaulted ceilings & open room concept along with captivating Brazilian hardwood floors. Unique 3 bdrms with walk-in closets, bonus room, office, entertainment deck, shop & so much more. Experience the private trail out your back door leading to nearby restaurants, shopping, golfing and all that Snoqualmie Ridge has to offer. Enjoy privacy, peace and tranquil living with nearby amenities. Microsoft 13 miles away.

## 32825 SE 78<sup>TH</sup> STREET FALL CITY, WA 98024 LAKE ALICE

\$689,900

Serene setting with room for your imagination 5.35 Acres - Custom built 2620 SqFt 3 bdr + Bonus/Guest + Shop + Office & more

- French doors lead to Master Suite w/5 pc bath and jetted tub
- Inviting open concept. Kitchen w/ pantry open to family room
- 3 car garage, shop, exterior hot water, slab for hot tub or?
- Entertainment deck with outdoor plumbing, gas & speakers.