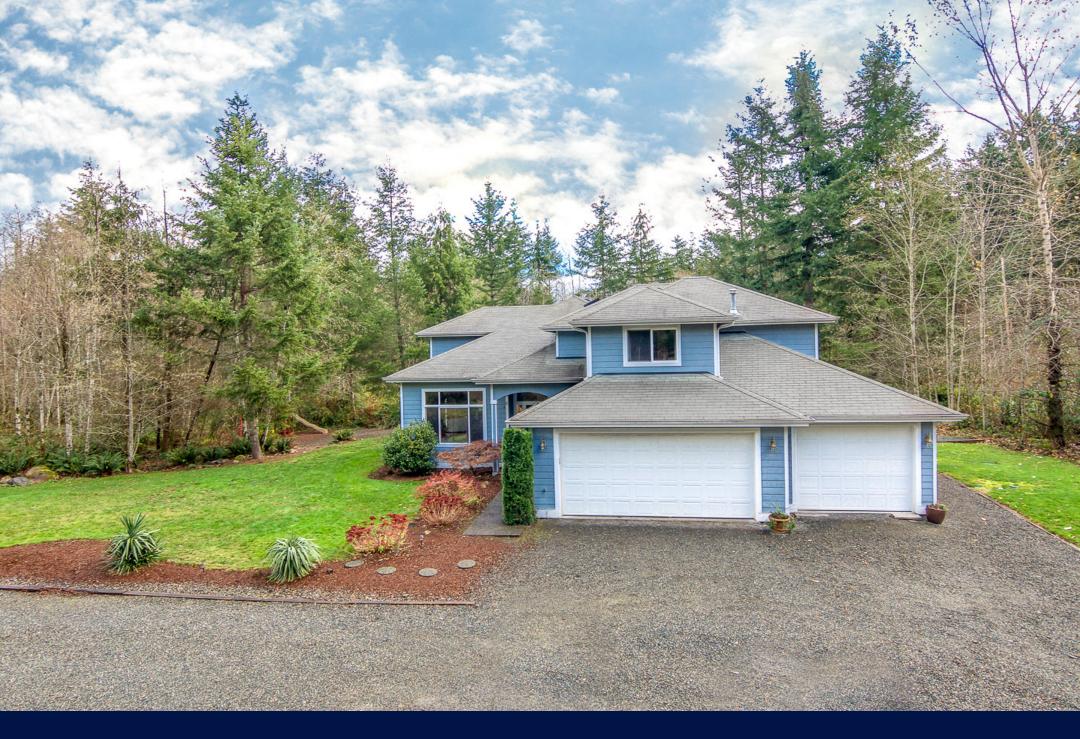

FALL CITY OASIS
Lake Alice

Marketplace | Sotheby's INTERNATIONAL REALTY

## **CUSTOM BUILT, PRIVACY AND SERENITY**

The foothills of the Cascade Mountains create a warm, inviting backdrop leading to this custom built, original owner home. 5.35ac of privacy and serenity! Step into majestic vaulted ceilings & open room concept along with captivating Brazilian hardwood floors. Unique 3 bdrms with walk-in closets, bonus room, office, entertainment deck, shop & so much more. Experience the private trail out your back door leading to nearby restaurants, shopping, golfing and all that Snoqualmie Ridge has to offer. Enjoy privacy, peace and tranquil living with nearby amenities. Microsoft 13 miles away.

## 32825 SE 78<sup>TH</sup> STREET FALL CITY, WA 98024 LAKE ALICE

\$689,900

Serene setting with room for your imagination 5.35 Acres - Custom built 2620 SqFt 3 bdr + Bonus/Guest + Shop + Office & more

- French doors lead to Master Suite w/5 pc bath and jetted tub
- Inviting open concept. Kitchen w/ pantry open to family room
- 3 car garage, shop, exterior hot water, slab for hot tub or?
- Entertainment deck with outdoor plumbing, gas & speakers.