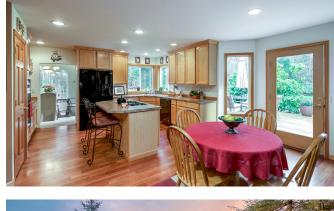

## **CUSTOM BUILT, PRIVACY AND SERENITY**

The foothills of the Cascade Mountains create a warm, inviting backdrop leading to this custom built, original owner home. 5.35ac of privacy and serenity! Step into majestic vaulted ceilings & open room concept along with captivating Brazilian hardwood floors. Unique 3 bdrms with walk-in closets, bonus room, office, entertainment deck, shop & so much more. Experience the private trail out your back door leading to nearby restaurants, shopping, golfing and all that Snoqualmie Ridge has to offer. Enjoy privacy, peace and tranquil living with nearby amenities. Microsoft 13 miles away.

## 32825 SE 78<sup>TH</sup> STREET FALL CITY, WA 98024 LAKE ALICE

\$689,900

Serene setting with room for your imagination 5.35 Acres - Custom built 2620 SqFt 3 bdr + Bonus/Guest + Shop + Office & more

- French doors lead to Master Suite w/5 pc bath and jetted tub
- Inviting open concept. Kitchen w/ pantry open to family room
- 3 car garage, shop, exterior hot water, slab for hot tub or?
- Entertainment deck with outdoor plumbing, gas & speakers.